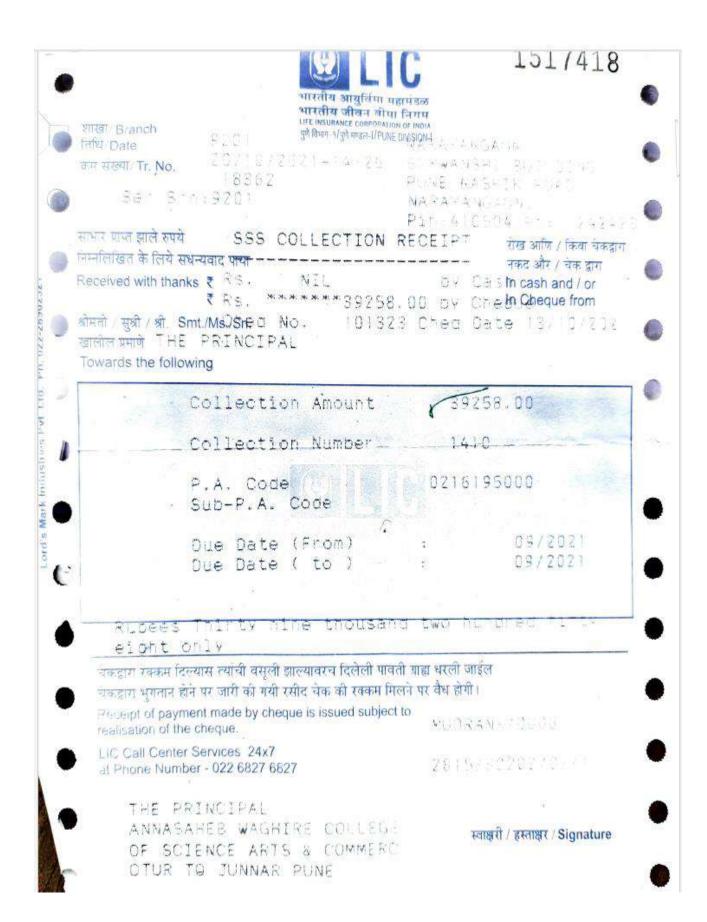

## 4. Life and Health Insurance Scheme

| 1                                       |                           |                            |  |
|-----------------------------------------|---------------------------|----------------------------|--|
| 1                                       |                           |                            |  |
| 250                                     |                           |                            |  |
| Annasaheb                               | Waghire College, Otur- SR | C                          |  |
| 3100                                    |                           | Grant                      |  |
| N.                                      | Payment Voucher           |                            |  |
|                                         |                           | 6                          |  |
| . No. : 90                              |                           | Dated :(13-Oct-2021        |  |
| Particulars                             |                           | Amount                     |  |
| Account :                               |                           |                            |  |
| Insurance Premium                       |                           | 59,258.00                  |  |
|                                         |                           | D)                         |  |
|                                         |                           |                            |  |
|                                         |                           |                            |  |
|                                         | -300 X                    |                            |  |
|                                         | TO DO                     | 2 .                        |  |
|                                         | 1)+1/2/0                  | word                       |  |
| - Personal Control                      | 111                       | 1000                       |  |
| Through :<br>BOM-20204300594            | ~ 1417e                   | 1 20 21                    |  |
| On Account of :                         | Dankel                    | atom                       |  |
| Being Lic Paid for the Month Sep-2021 ( | No.101222 Date 12 14 00   | 0) 300.                    |  |
| Bank Transaction Details:               | 7 NO-101323 Date-13-10-20 | 121                        |  |
| LIC OF INDIA NARAYNGAON                 |                           |                            |  |
| Cheque 101323 13-0ct-2021               | 39,258.00                 |                            |  |
| Amount (in words) :                     |                           |                            |  |
| INR Thirty Nine Thousand Two Hund       | red Fifty Eight Only      |                            |  |
|                                         |                           | ₹ 39,258.00                |  |
|                                         |                           |                            |  |
|                                         |                           |                            |  |
|                                         |                           |                            |  |
| Baselyaria Cianatyyay                   |                           |                            |  |
| Receiver's Signature:                   |                           | Authorised Signatory: LLED |  |
|                                         |                           | 1.1                        |  |
| 20m148                                  |                           | OX L                       |  |
| 20micy 6                                | Checked by                | Warified by                |  |
| - B - W                                 | 50                        | Principal                  |  |
|                                         |                           | A.W.College, Clur(Pune)    |  |
|                                         |                           | Cray In add to to the allo |  |